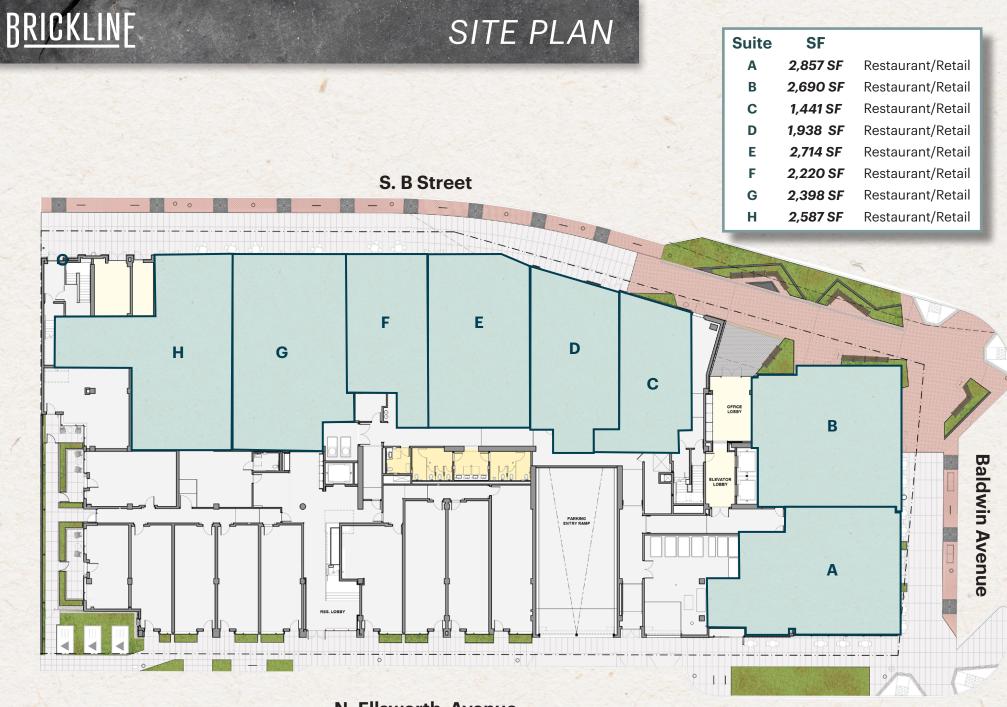

**19,000 SF** Retail Space

e Class A Office

64 Apartment Homes

Retail Parking 40 Dedicated Stalls 255 Stalls (Evenings and Weekends)

LOCKEHOUSE

\*All Renderings Provided by Prometheus

LOCKEHOUSE

**O** PROMETHEUS

N. Ellsworth Avenue

**6** 