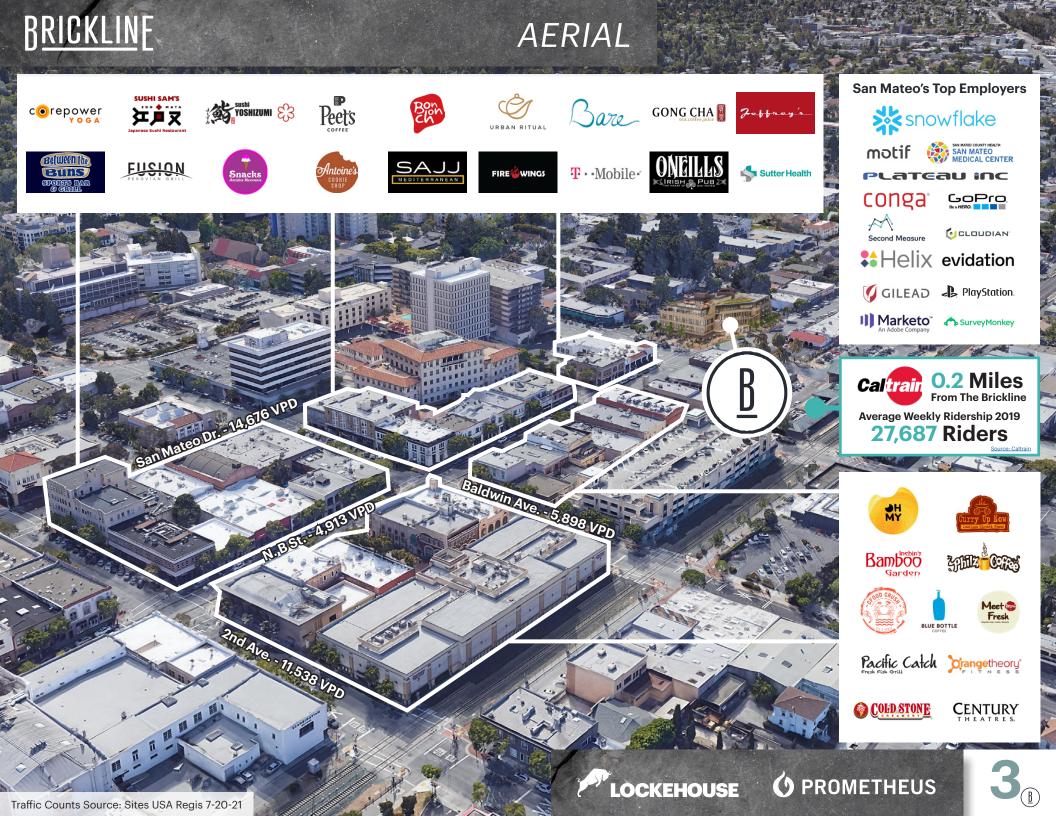

## OUR STORY

Brickline is a collection of curated retail, Class A Office and premier apartment homes just steps away from the San Mateo Caltrain station at the intersection of Baldwin Avenue and B Street.

**19,000 SF** Retail Space

e Class A Office

64 Apartment Homes

Retail Parking 40 Dedicated Stalls 255 Stalls (Evenings and Weekends)