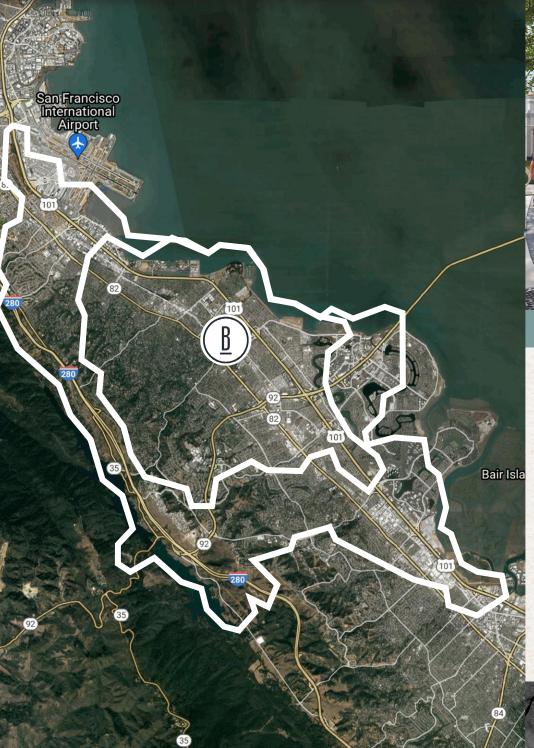

## OUR STORY

Brickline is a collection of curated retail, Class A Office and premier apartment homes just steps away from the San Mateo Caltrain station at the intersection of Baldwin Avenue and B Street.